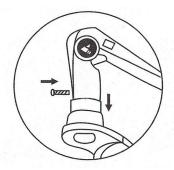

- If the institution cannot stop freely, you need to adjust the elastic of the hanging.
- To unscrew the screw on the cap, then adjust the nut 1 in the container with the special screwdriver (forward to with the machine), until the frame head can stop freely.
- B. the adjustment of balance:
  - If the dryer is too low, you need to adjust the level.
  - To unscrew the screw on the cap, then adjust the hexagonal bolt 2 with sharp nose pliers until the horizon level.