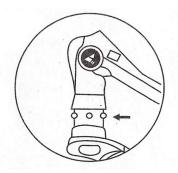

- If the institution cannot stop freely, you need to adjust the elastic of the hanging.
- To unscrew the screw on the cap, then adjust the nut 1 in the container with the special screwdriver (forward to with the machine), until the frame head can stop freely.
- B. the adjustment of balance:
  - If the dryer is too low, you need to adjust the level.
  - To unscrew the screw on the cap, then adjust the hexagonal bolt 2 with sharp nose pliers until the horizon level.