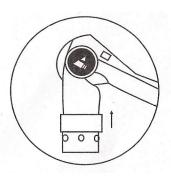

## Wall Mounted Pet Dryer (PC-1704) Assembling Drawings

Firstly, the method to combine frame head with hanging:

1. to telescope the stainless steel to the end of the hanging, and above the small round hole.

2. to insert the crane boom into the hanging, until joint completely.

3. to oil four small steel balls, then plug them into the small round hole in the end of the

4. to haul down the stainless steel ring until the end of the hanging, make it connected with the crane boom, lastly fix them with the small bolt