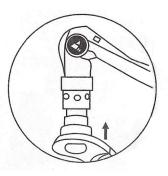

- If the institution cannot stop freely, you need to adjust the elastic of the hanging.
- To unscrew the screw on the cap, then adjust the nut 1 in the container with the special screwdriver (forward to with the machine), until the frame head can stop freely.
- B. the adjustment of balance:
  - If the dryer is too low, you need to adjust the level.
  - To unscrew the screw on the cap, then adjust the hexagonal bolt 2 with sharp nose pliers until the horizon level.