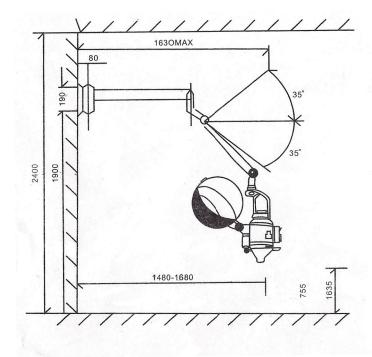

## Wall Mounted Pet Dryer (PC-1704) Assembling Drawings

Firstly, the method to combine frame head with hanging:

1. to telescope the stainless steel to the end of the hanging, and above the small round hole.