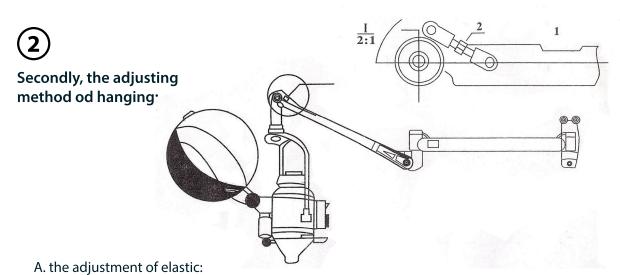

- If the institution cannot stop freely, you need to adjust the elastic of the hanging.
- To unscrew the screw on the cap, then adjust the nut 1 in the container with the special screwdriver (forward to with the machine), until the frame head can stop freely.
- B. the adjustment of balance:
  - If the dryer is too low, you need to adjust the level.
  - To unscrew the screw on the cap, then adjust the hexagonal bolt 2 with sharp nose pliers until the horizon level.